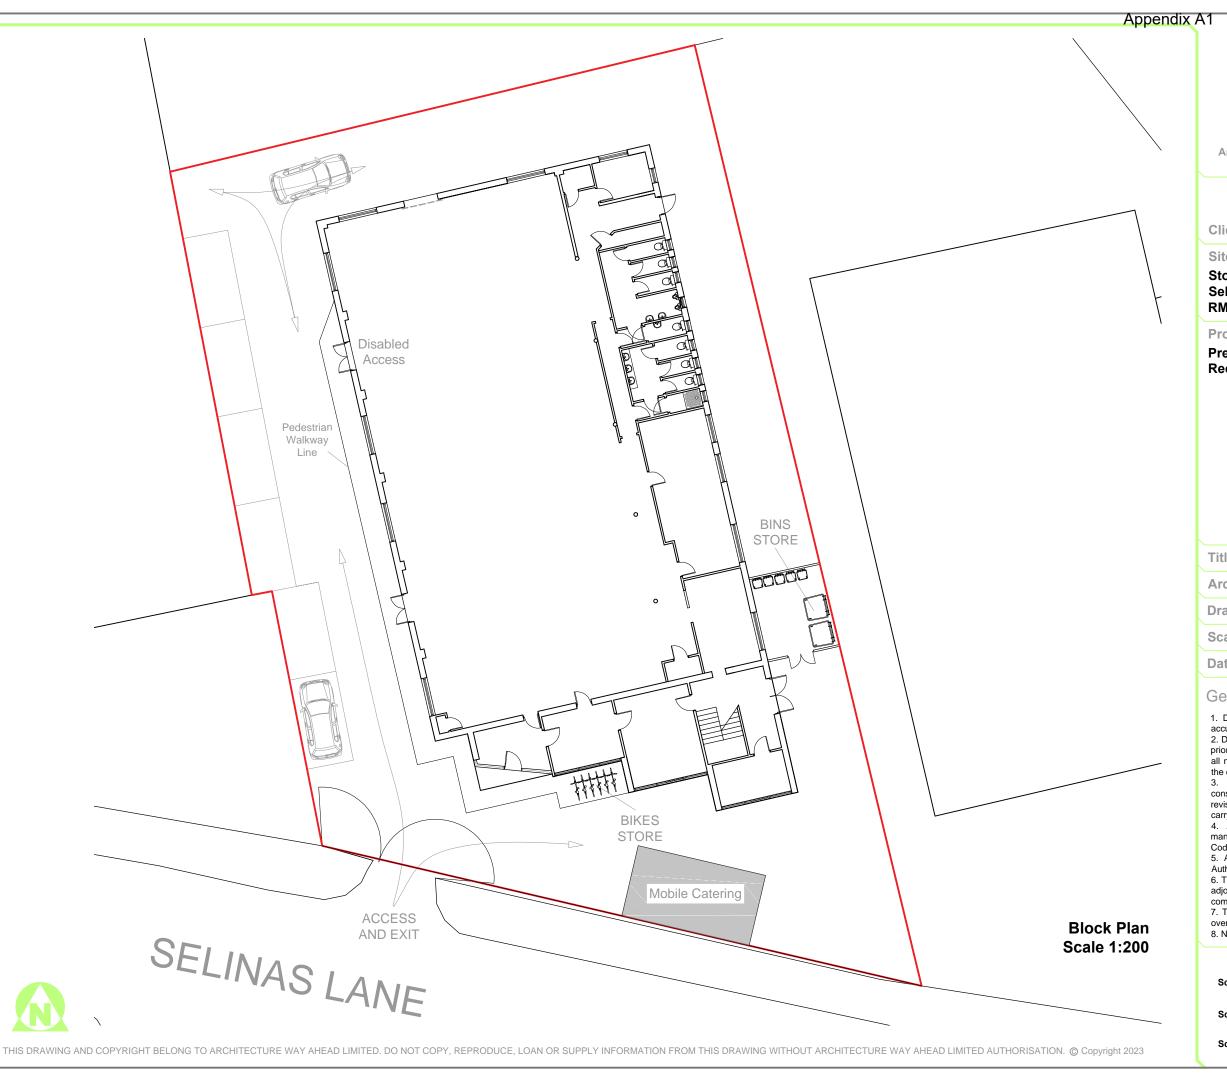

Limited

Architectural Design And Planning Consultation 0044 7760143360

Client: Mrs Fola Kelani

Site Address:

Stoneglow Candles
Selinas Lane Dagenham Essex
RM8 1QH

Project:

Premises Licence To Use The Building As Reception/Hall.

Title: Block Plan

**Architect: Gaetano Paternostro** 

**Drawing No.: AWA/1043/02** 

Scale: 1:200 & A3

Date: 23 February 2023